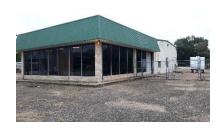

## **FUNDED**

This commercial property was originally built as a car dealership and now operates as a Machine Shop.

The property consists of two commercial buildings on 1.27 acres. The main building consists of a 7,866 square foot commercial building, and 2<sup>nd</sup> building is a 2,752 Warehouse.

The use of funds was to pay off existing debt, upgrade the property, and purchase new equipment.